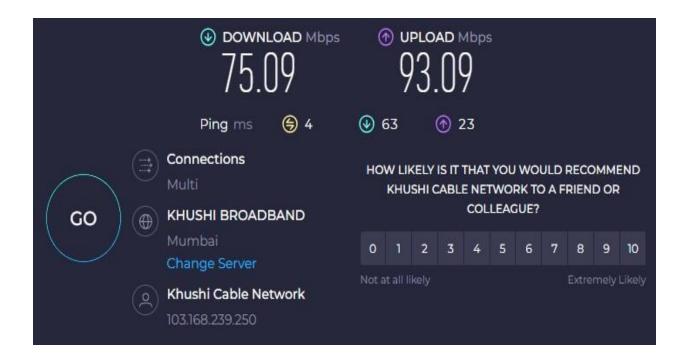

| Sr. No | · Materials                                                   | Unit       | Rate Par<br>Unit | Amount   |
|--------|---------------------------------------------------------------|------------|------------------|----------|
|        | Internet Wired Leaseline Connection<br>100 MBPS 1:1 Bandwidth | 3          | 4,70,000         | 4,70,000 |
|        | Total Amount                                                  | <b>1</b> ) |                  | 470000   |